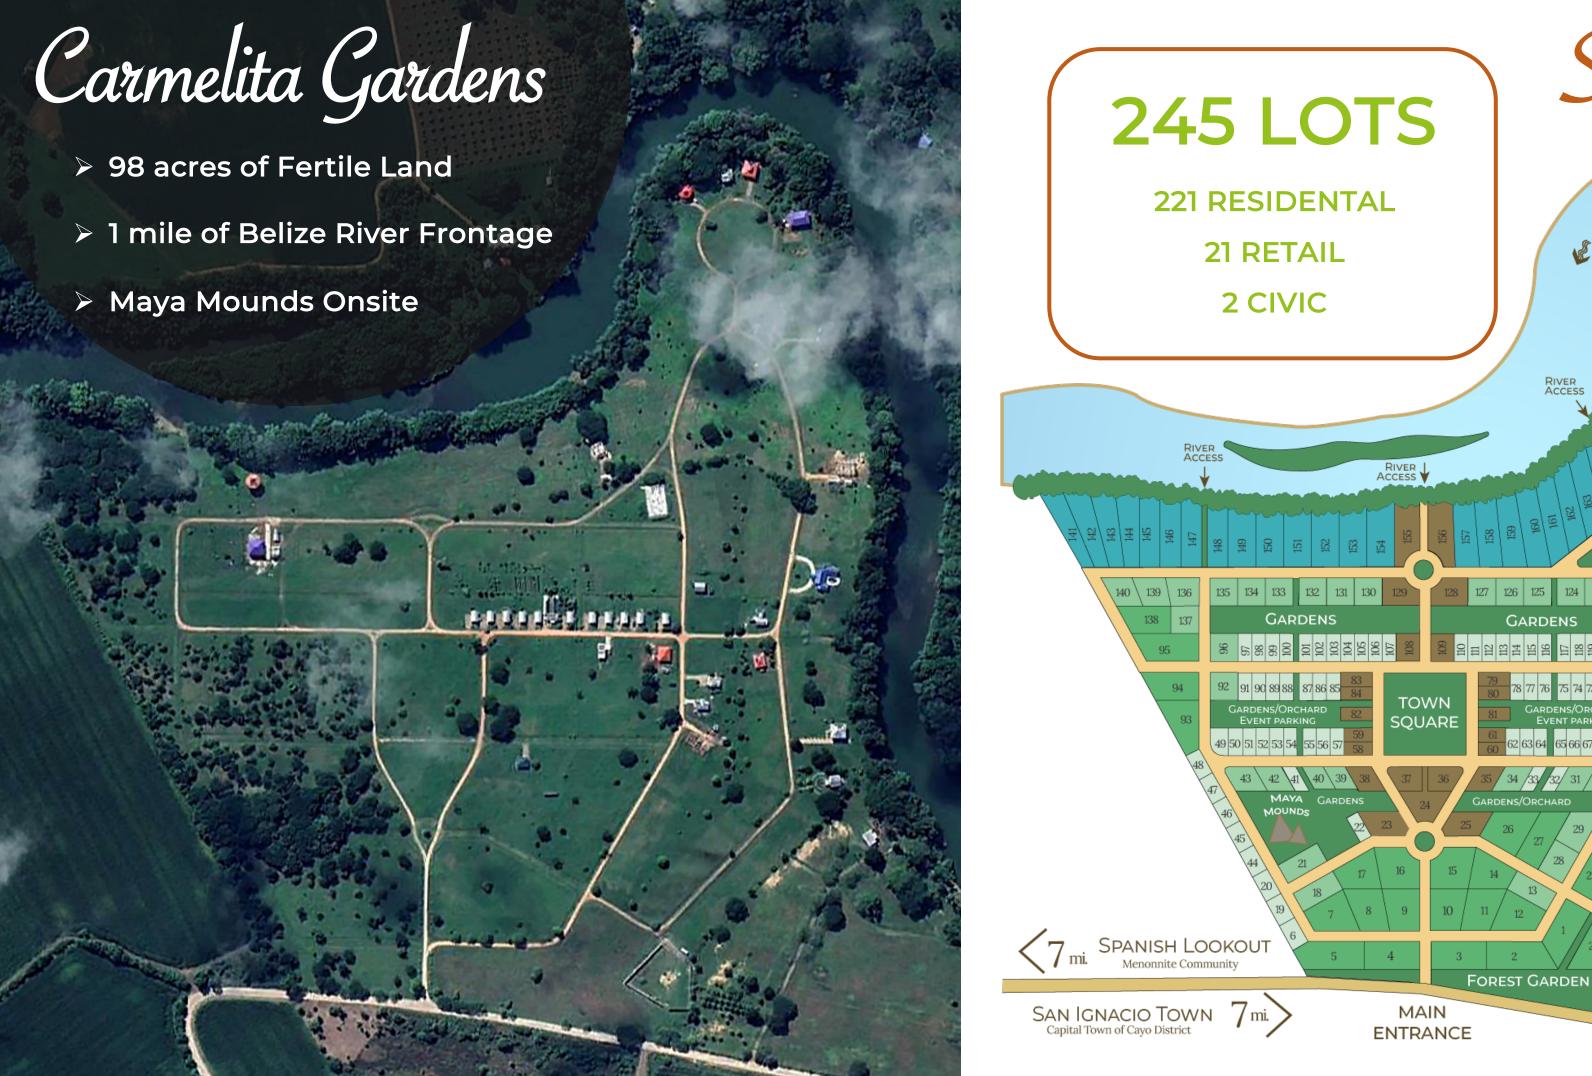

# Carmelita Gardens Community

"A good neighbor increases the value of your property"

~ Czech Proverb

RAINWATER HARVESTING

ORGANIC GARDEN

ECO-FRIENDLY SEPTIC

#### Home Sites

#### RIVER LOTS

\$59,000

\$69,000

\$79,000