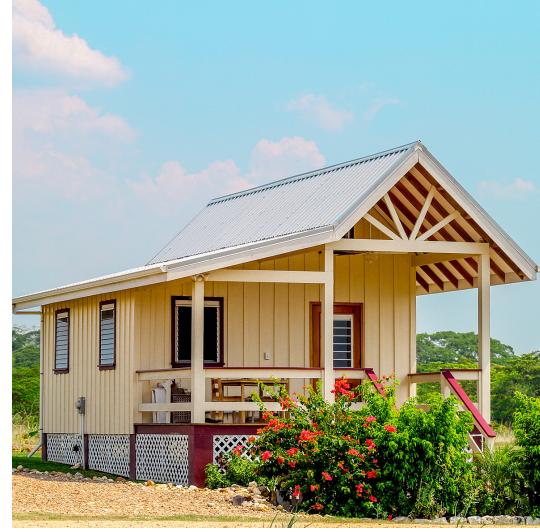

#### Cottage

~ Construction time: 4 – 6 months

612 sq.ft. 360 Indoor 252 Outdoor 1 Bed / 1 Bath

### Starting \$130,000

\$169,000 on a Green Garden Lot