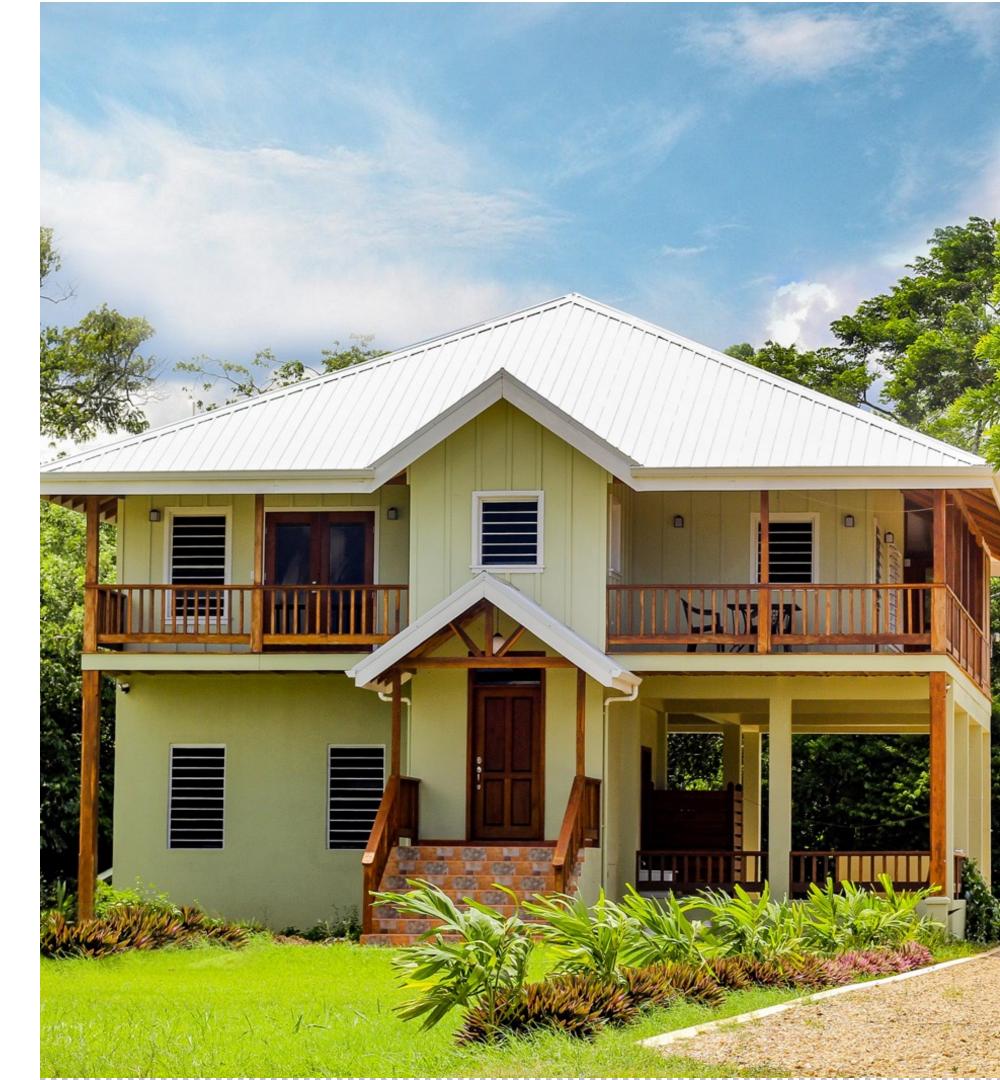

#### Villas

2 bed / 2 bath Starting \$250,000

\$299,000 on a Green Estate Lot

#### Starting \$250,000

\$299,000 on a Green Estate Lot

#### RIVERFRONT VILLA FOR SALE Total 3,200 sq.ft.

2 bed/2bath Screened and open-air porches Garage and storage Space for future lift/elevator