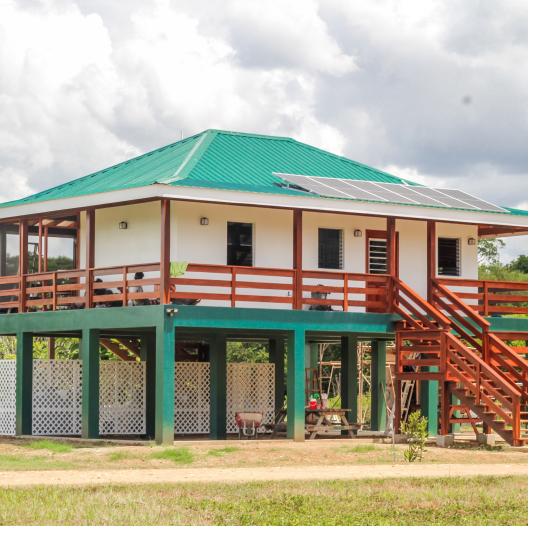

#### RIVERFRONT VILLA FOR SALE Total 3,200 sq.ft.

2 bed/2bath Screened and open-air porches Garage and storage Space for future lift/elevator