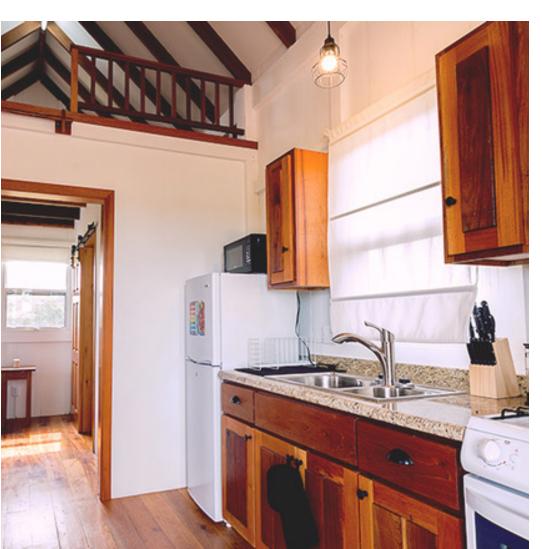

### Bungalow

~ Construction time: 5 - 7 months

1280 sq.ft. 618 Indoor 662 Outdoor 1 Bed / 1 Bath / Loft

### Starting \$200,000

\$244,000 on a Green Village Lot

Luxurious Off-Grid Living

~ Construction time: 9 - 12 months