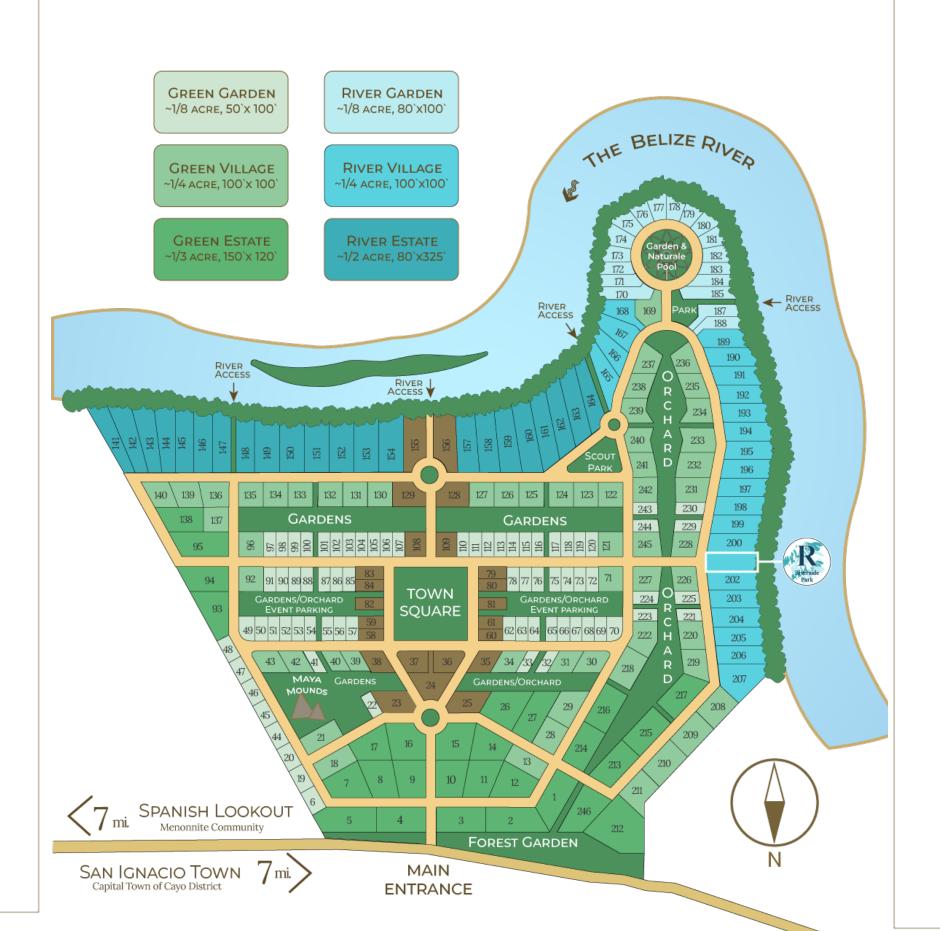

#### GREENWAY LOTS

\$39,000

\$44,000

\$49,000

#### Home Sites

#### RIVER LOTS

\$59,000

\$69,000

\$79,000