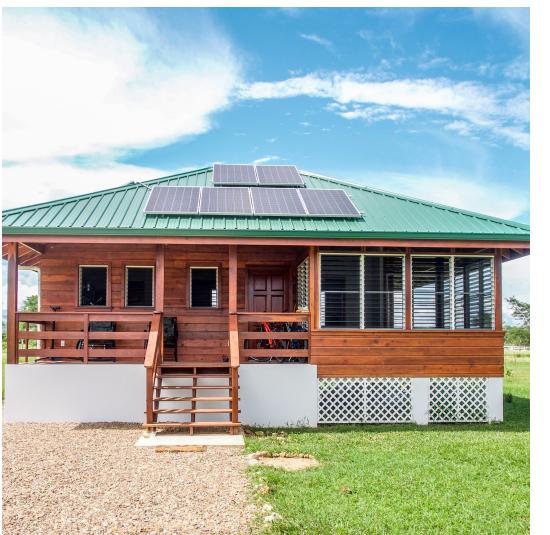

#### Cottage

~ Construction time: 4 – 6 months

612 sq.ft. 360 Indoor 252 Outdoor 1 Bed / 1 Bath