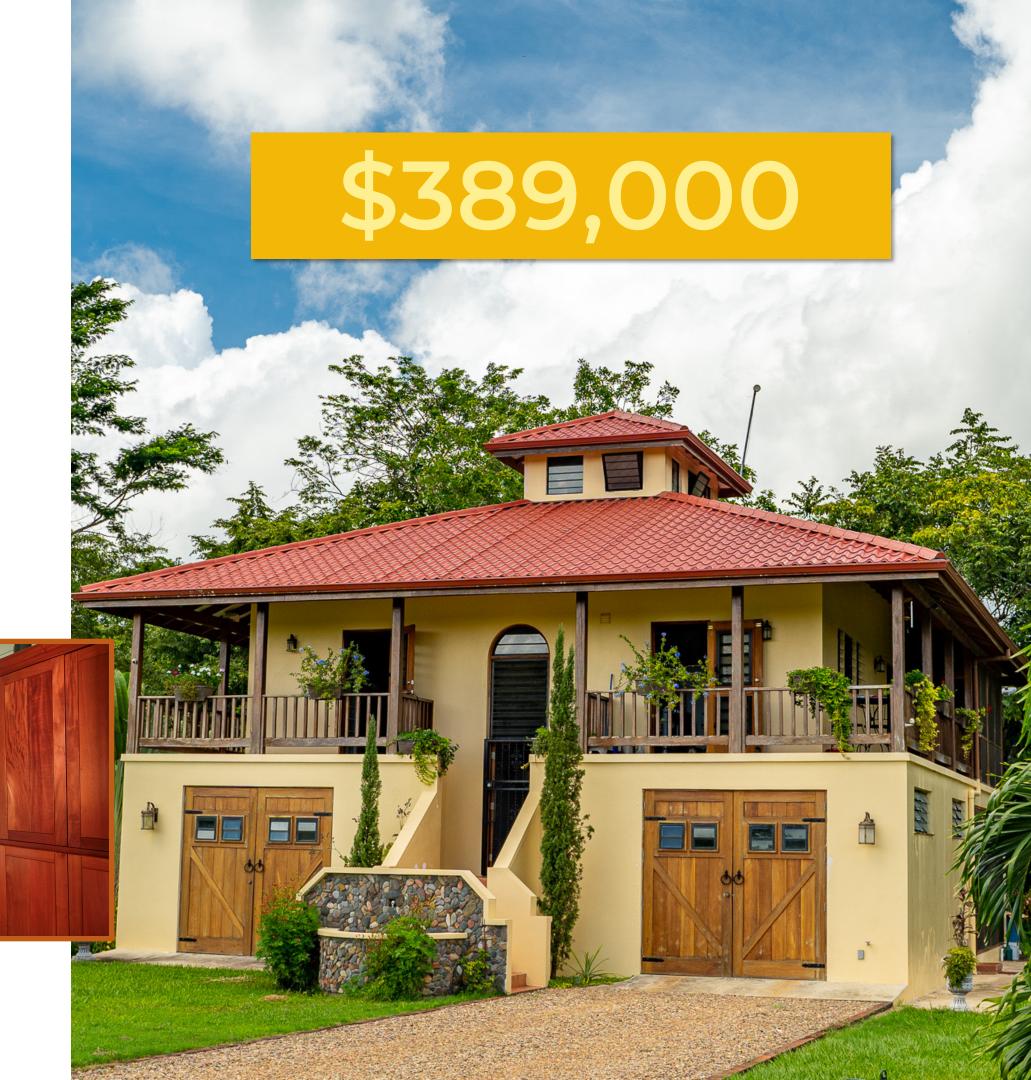

#### RIVERFRONT VILLA FOR SALE Total 3,200 sq.ft.

2 bed/2bath Screened and open-air porches Garage and storage Space for future lift/elevator