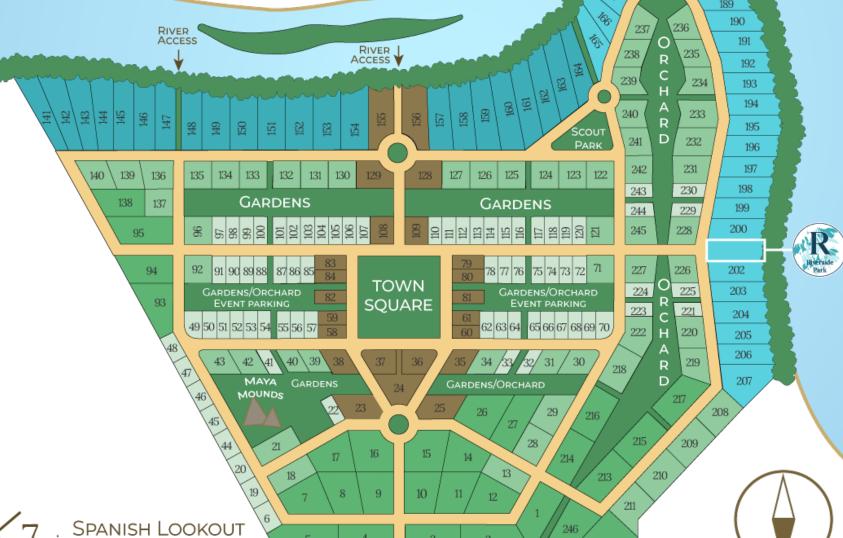

## San Janacio The hub of Western Belize

- Shopping and Restaurants
- Largest Open-Air Market in Belize
- Festivals and Events
- Museums and Archaeological Sites
- Active Social and Civic Groups

Site Map