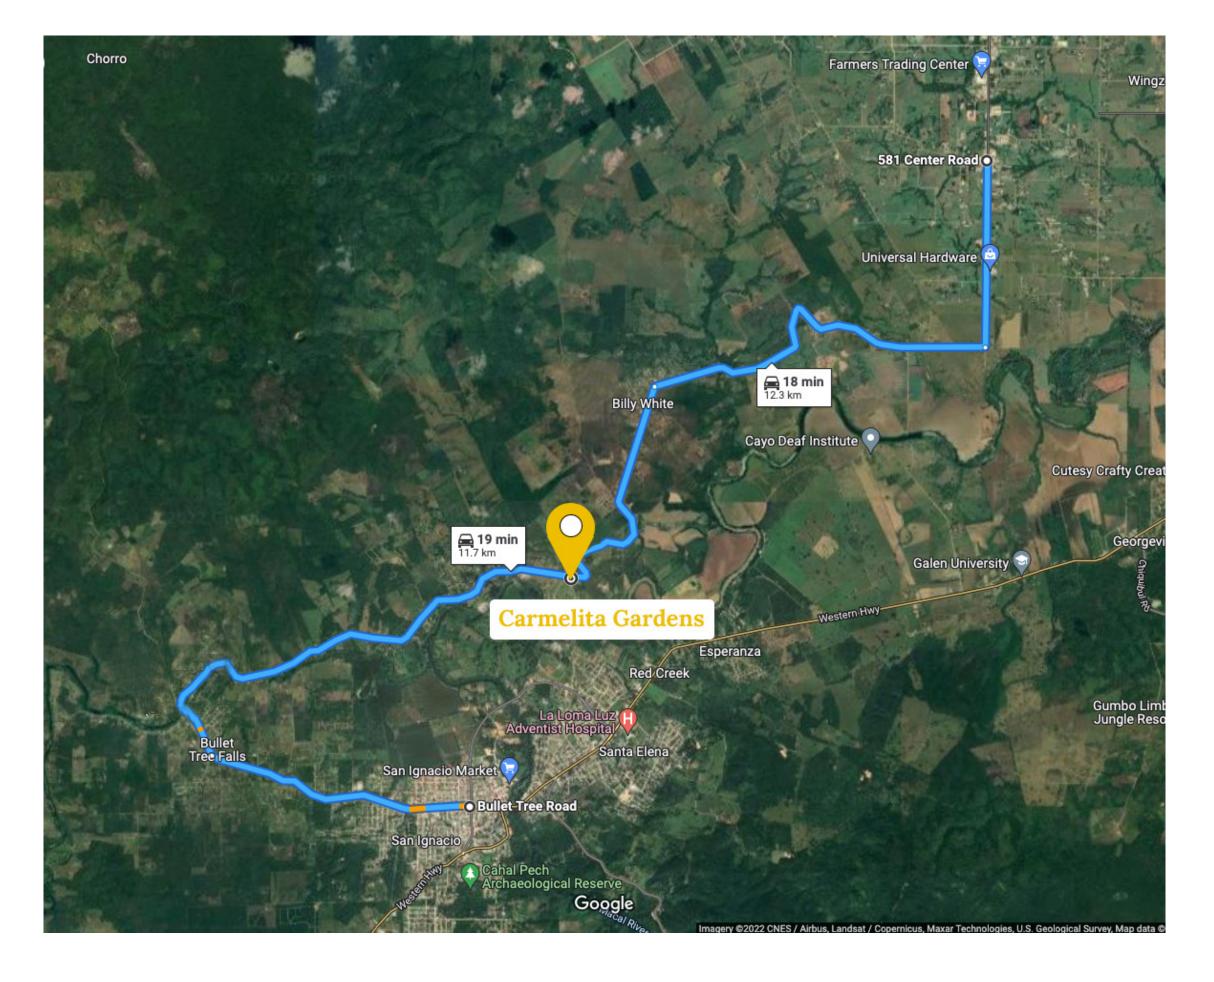

#### Carmelita Gardens Tours

info@carmelitagardens.com

#### **1 DAY TOUR**

20 January 2023

- Spanish Lookout Mennonite Town
- San Ignacio Hub of the West
- Carmelita Gardens Community

**US\$135** 

All of our tours include meals and transportation from/to Belize City. Alcohol is not included.

#### **3 DAY TOUR**

20 - 22 January 2023

- Spanish Lookout Mennonite Town
- San Ignacio Hub of the West
- Farmer's Market and Shopping
- Maya Ruins
- Carmelita Gardens
- Accommodation at Cahal Pech Resort