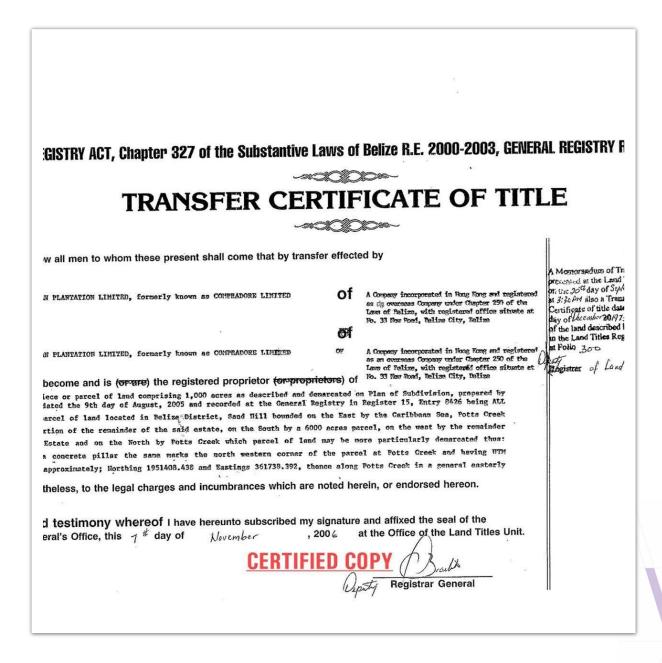

### **Torrens System**

- Uses the "mirror principle"
- Governed by the Law of Property Act – Procedure stated in the General Registry Act
- Title is evidenced by a First Certificate of Title (FCT) or a Transfer Certificate of Title (TCT)